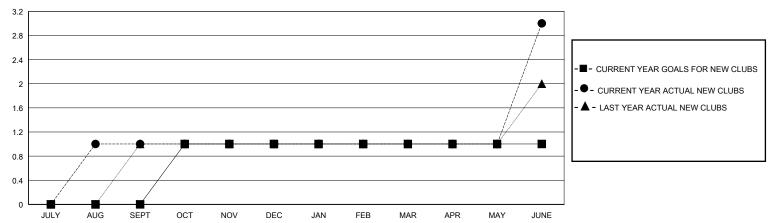

| 0             | JULY/AUG/SEPT         | 30                      | 130                     | 96                                                 |  |
| OCT/NOV/DEC           | 1             | 0         | 1             | OCT/NOV/DEC           | 20                      | 67                      | 45                                                 |  |
| JAN/FEB/MAR           | 0             | 0         | 2             | JAN/FEB/MAR           | 20                      | 33                      | 40                                                 |  |
| APR/MAY/JUNE          | 0             | 2         | 0             | APR/MAY/JUNE          | 10                      | 85                      | 203                                                |  |

## GOALS AND ACTUAL NEW CLUBS CUMULATIVE



## GOALS AND ACTUAL MEMBERS CUMULATIVE



| DROPPED CLUBS: 3 |     | 39 CLUBS OF 74 ADDED 1 OR MORE | GENDER DISTRIBUTION             |                |       |
|------------------|-----|--------------------------------|---------------------------------|----------------|-------|
|                  |     | NEW MEMBERS                    | MALE                            | 1,664 (76.72%) |       |
|                  |     |                                | FEMALE                          | 505 (23.28%)   |       |
| DROPPED MEMBERS  |     |                                |                                 |                |       |
| DECEASED         | 9   | CLICK HERE FOR CUMULATIVE      | TOTAL FAMILY UNIT MEMBERS       |                | 1,105 |
| CLUB CANCELLED   | 30  | MEMBERSHIP DATA