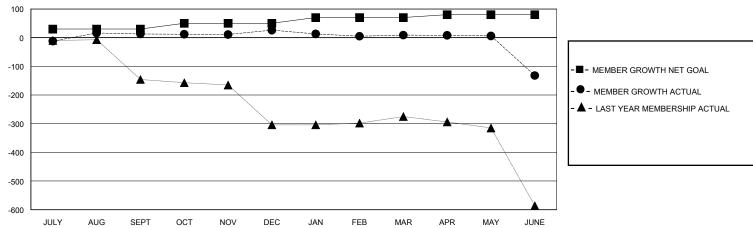

## GOALS AND ACTUAL MEMBERS CUMULATIVE

| DROPPED CLUBS: 3 |     | 39 CLUBS OF 74 ADDED 1 OR MORE | GENDER DISTRIBUTION             |                |       |
|------------------|-----|--------------------------------|---------------------------------|----------------|-------|
|                  |     | NEW MEMBERS                    | MALE                            | 1,664 (76.72%) |       |
|                  |     |                                | FEMALE                          | 505 (23.28%)   |       |
| DROPPED MEMBERS  |     |                                |                                 |                |       |
| DECEASED         | 9   | CLICK HERE FOR CUMULATIVE      | TOTAL FAMILY UNIT MEMBERS       |                | 1,105 |
| CLUB CANCELLED   | 30  | MEMBERSHIP DATA                |                                 |                |       |
| OTHER 343        |     |                                | FAMILY MEMBERS PAYING HALF DUES |                | 670   |
| TOTAL            | 382 |                                | Bolo                            |                |       |